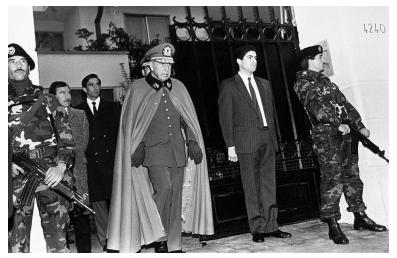

# Intelligence in the 1973 Chilean Coup

## What Really Happened In Chile Jack Devine